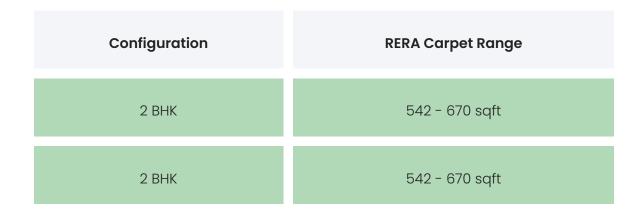

# FLAT INTERIORS

| 2 BHK                        |                                                                 | 542 - 670 sqft                                                             |
|------------------------------|-----------------------------------------------------------------|----------------------------------------------------------------------------|
| 2 ВНК                        |                                                                 | 542 - 670 sqft                                                             |
| Floor To Ceiling Height      |                                                                 | Less than 9 feet                                                           |
| Views Available              |                                                                 | Road View / No View                                                        |
| Flooring                     | Vitrified Tiles,Anti Skid Tiles                                 |                                                                            |
| Joinerv, Fittings & Fixtures |                                                                 | Fittings,Kitchen Platform,Stainless Steel<br>rical Sockets / Switch Boards |
| Finishing                    | Anodized Aluminum / UPVC Window<br>Frames,Laminated flush doors |                                                                            |
| HVAC Service                 | NA                                                              |                                                                            |
| Technology                   | WIFI enabled                                                    |                                                                            |
| White Goods NA               |                                                                 |                                                                            |