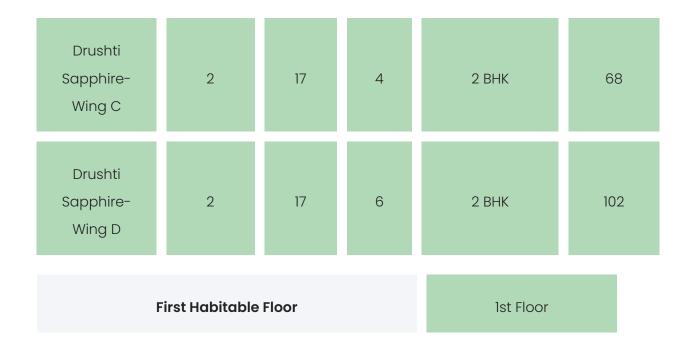

# **BUILDING LAYOUT**

| Tower Name                     | Number<br>of Lifts | Total<br>Floors | Flats<br>per<br>Floor | Configurations | Dwelling<br>Units |
|--------------------------------|--------------------|-----------------|-----------------------|----------------|-------------------|
| Drushti<br>Sapphire-<br>Wing A | 2                  | 17              | 7                     | 2 ВНК          | 119               |
| Drushti<br>Sapphire-<br>Wing B | 2                  | 17              | 5                     | 2 BHK          | 85                |